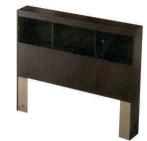

Nadi Coffee Table Wcube Stools -NCT04 (LIGHT & DARK STAIN)

Nadi Chest Of Drawers -NCD-05 (LIGHT & DARK STAIN)

Nadi Wood Headboard -NWH-07 (LIGHT & DARK STAIN)

Nadi Shievering Headboard -NSH-08 (LIGHT & DARK STAIN)