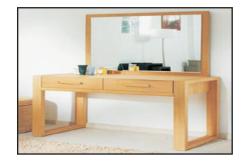

Nadi Coffee Table Wcube Stools -NCT04 (LIGHT & DARK STAIN)

Nadi Chest Of Drawers -NCD-05 (LIGHT & DARK STAIN)

Nadi Wood Headboard -NWH-07 (LIGHT & DARK STAIN)

Nadi Shievering Headboard -NSH-08 (LIGHT & DARK STAIN)