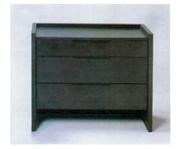

Nadi Coffee Table Wcube Stools -NCT04 (LIGHT & DARK STAIN)

Nadi Chest Of Drawers -NCD-05 (LIGHT & DARK STAIN)

Nadi Wood Headboard -NWH-07 (LIGHT & DARK STAIN)

Nadi Shievering Headboard -NSH-08 (LIGHT & DARK STAIN)

Nadro Shelving Unit -NSU-08 (LIGHT & DARK STAIN)

Nadro Ottoman -NO-07 (DARK & LIGHT STAIN)

Nadro Rect Mirrors -NRM-05 (LIGHT & DARK STAIN)

Nadro Open Cubes -NOC-04 (LIGHT & DARK STAIN)

Nadro Open Headboard -NOH-09 (LIGHT & DARK STAIN)