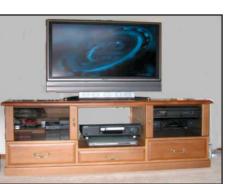

Jane Entertainment Unit-JEU-010 (LIGHT & DARK STAIN)

Jane Rect D Table-JRT-09 (LIGHT & DARK STAIN)

Jane Upholstered Chair-JUC-05 (LIGHT & DARK STAIN)

Jane D Chair With Arms-JCWA-012 (LIGHT & DARK STAIN)

Lot 1 Vunirewa Sub Division, Nadi Back Rd. P.O. Box 1457 Nadi, Fiji Islands.

Nadi Desk-ND-06 (LIGHT & DARK STAIN)

The Progress of job at Fijian Resort Chi Spa

Restaurant Furniture Supplied at Fijian Resort

Vesi Timber at Fijian Resort

Lot 1 Vunirewa Sub Division, Nadi Back Rd. P.O. Box 1457 Nadi, Fiji Islands.