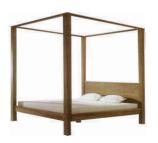

#### RELEVANT EXPERIENCE OF trade furniture & joinery (group) limited (NADRO) COLLECTION

Nadro Canopy Bed -NCB 01 (DARK & LIGHT STAIN)

Nadro Bed base with plain Headboard -NBBPH-02 (DARK & LIGHT STAIN)

Nadro plain Headboard -NPH-03 (DARK & LIGHT STAIN)