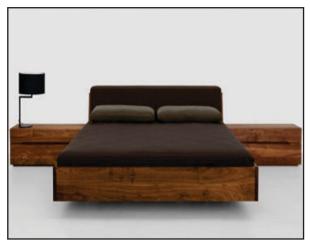

#### RELEVANT EXPERIENCE OF trade furniture & joinery (group) limited (NADRO) COLLECTION

Nadro Canopy Bed -NCB 01 (DARK & LIGHT STAIN)

Nadro Bed base with plain Headboard -NBBPH-02 (DARK & LIGHT STAIN)

Nadro plain Headboard -NPH-03 (DARK & LIGHT STAIN)