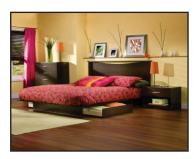

#### RELEVANT EXPERIENCE OF trade furniture & joinery (group) limited (NADRO) COLLECTION

Nadro Canopy Bed -NCB 01 (DARK & LIGHT STAIN)

Nadro Bed base with plain Headboard -NBBPH-02 (DARK & LIGHT STAIN)

Nadro plain Headboard -NPH-03 (DARK & LIGHT STAIN)

Nadro Shelving Unit -NSU-08 (LIGHT & DARK STAIN)

Nadro Ottoman -NO-07 (DARK & LIGHT STAIN)

Nadro Rect Mirrors -NRM-05 (LIGHT & DARK STAIN)

Nadro Open Cubes -NOC-04 (LIGHT & DARK STAIN)

Nadro Open Headboard -NOH-09 (LIGHT & DARK STAIN)