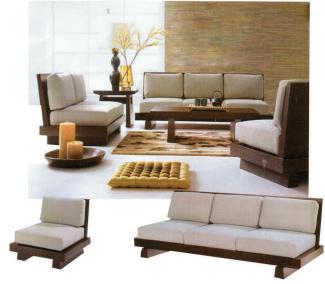

### RELEVANT EXPERIENCE OF trade furniture & joinery (group) limited (JANE) COLLECTION

Jane Round Table-JRT-01 (LIGHT & DARK STAIN)

Jane Round/corner Table JRCT-02 (LIGHT & DARK STAIN)

Jane Barstools-JB-03 (LIGHT & DARK STAIN)

Jane Small Arm Chair JSAC-06 (LIGHT & DARK STAIN)

Jane Bedside Drawers-JBD-07 (LIGHT & DARK STAIN)

Jane Armless Chair-JAC-04 (LIGHT & DARK STAIN)

Jane 3 Seat Sofa JSS-08 (LIGHT& DARK STAIN)

Jane Round D Table-JRDT-011 (LIGHT & DARK STAIN)

Jane Entertainment Unit-JEU-010 (LIGHT & DARK STAIN)

Jane Rect D Table-JRT-09 (LIGHT & DARK STAIN)

Jane Upholstered Chair-JUC-05 (LIGHT & DARK STAIN)

Jane D Chair With Arms-JCWA-012 (LIGHT & DARK STAIN)

Lot 1 Vunirewa Sub Division, Nadi Back Rd. P.O. Box 1457 Nadi, Fiji Islands.