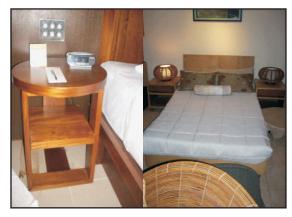

#### RELEVANT EXPERIENCE OF trade furniture & joinery (group) limited (NADI) COLLECTION

Nadi Chaise Lounge W Arm Lhf -NCL-01 (LIGHT & DARK STAIN)

Nadi Bedside Table -NBT-02 (LIGHT & DARK STAIN)

Nadi Entertainment Unit -NEU-03 (LIGHT & DARK STAIN)

Nadi Coffee Table Wcube Stools -NCT04 (LIGHT & DARK STAIN)

Nadi Chest Of Drawers -NCD-05 (LIGHT & DARK STAIN)

Nadi Wood Headboard -NWH-07 (LIGHT & DARK STAIN)

Nadi Shievering Headboard -NSH-08 (LIGHT & DARK STAIN)