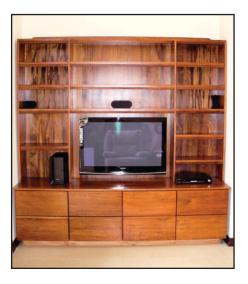

Jane Entertainment Unit-JEU-010 (LIGHT & DARK STAIN)

Jane Rect D Table-JRT-09 (LIGHT & DARK STAIN)

Jane Upholstered Chair-JUC-05 (LIGHT & DARK STAIN)

Jane D Chair With Arms-JCWA-012 (LIGHT & DARK STAIN)

Lot 1 Vunirewa Sub Division, Nadi Back Rd. P.O. Box 1457 Nadi, Fiji Islands.

Nadi Desk-ND-06 (LIGHT & DARK STAIN)

The Progress of job at Fijian Resort Chi Spa

Restaurant Furniture Supplied at Fijian Resort

Vesi Timber at Fijian Resort

Lot 1 Vunirewa Sub Division, Nadi Back Rd. P.O. Box 1457 Nadi, Fiji Islands.