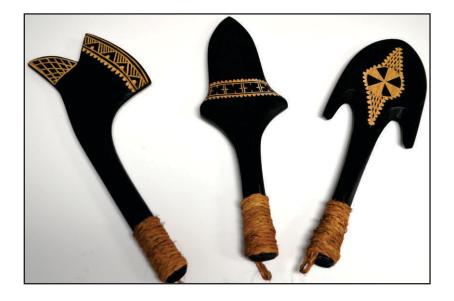

#### polynesian arts & crafts

True island creative

offers professional services:

- -Creative wood carving
- -Tapa Design specialized
- -Customized handicraft
- -Interior designing specialized
- -Magimagi Specialized
- -Fijian Artifacts
- -Souvenirs
- -Wood products