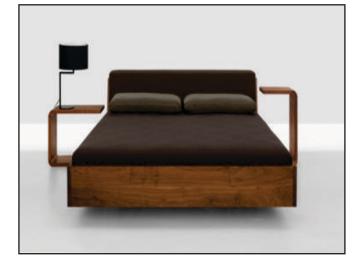

#### RELEVANT EXPERIENCE OF trade furniture & joinery (group) limited (NADRO) COLLECTION

Nadro Canopy Bed -NCB 01 (DARK & LIGHT STAIN)

Nadro Bed base with plain Headboard -NBBPH-02 (DARK & LIGHT STAIN)

Nadro plain Headboard -NPH-03 (DARK & LIGHT STAIN)