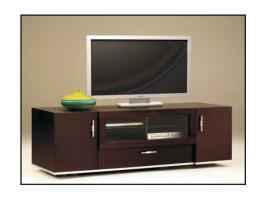

#### RELEVANT EXPERIENCE OF trade furniture & joinery (group) limited (NADI) COLLECTION

Nadi Chaise Lounge W Arm Lhf -NCL-01 (LIGHT & DARK STAIN)

Nadi Bedside Table -NBT-02 (LIGHT & DARK STAIN)

Nadi Entertainment Unit -NEU-03 (LIGHT & DARK STAIN)

Nadi Coffee Table Wcube Stools -NCT04 (LIGHT & DARK STAIN)

Nadi Chest Of Drawers -NCD-05 (LIGHT & DARK STAIN)

Nadi Wood Headboard -NWH-07 (LIGHT & DARK STAIN)

Nadi Shievering Headboard -NSH-08 (LIGHT & DARK STAIN)