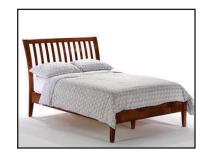

### RELEVANT EXPERIENCE OF trade furniture & joinery (group) limited (JANE) COLLECTION

Jane Round Table-JRT-01 (LIGHT & DARK STAIN)

Jane Round/corner Table JRCT-02 (LIGHT & DARK STAIN)

Jane Barstools-JB-03 (LIGHT & DARK STAIN)

Jane Small Arm Chair JSAC-06 (LIGHT & DARK STAIN)

Jane Bedside Drawers-JBD-07 (LIGHT & DARK STAIN)

Jane Armless Chair-JAC-04 (LIGHT & DARK STAIN)

Jane 3 Seat Sofa JSS-08 (LIGHT& DARK STAIN)

Jane Round D Table-JRDT-011 (LIGHT & DARK STAIN)

Jane Entertainment Unit-JEU-010 (LIGHT & DARK STAIN)

Jane Rect D Table-JRT-09 (LIGHT & DARK STAIN)

Jane Upholstered Chair-JUC-05 (LIGHT & DARK STAIN)

Jane D Chair With Arms-JCWA-012 (LIGHT & DARK STAIN)

Lot 1 Vunirewa Sub Division, Nadi Back Rd. P.O. Box 1457 Nadi, Fiji Islands.