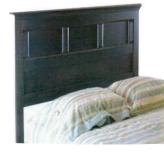

Nadi Coffee Table Wcube Stools -NCT04 (LIGHT & DARK STAIN)

Nadi Chest Of Drawers -NCD-05 (LIGHT & DARK STAIN)

Nadi Wood Headboard -NWH-07 (LIGHT & DARK STAIN)

Nadi Shievering Headboard -NSH-08 (LIGHT & DARK STAIN)